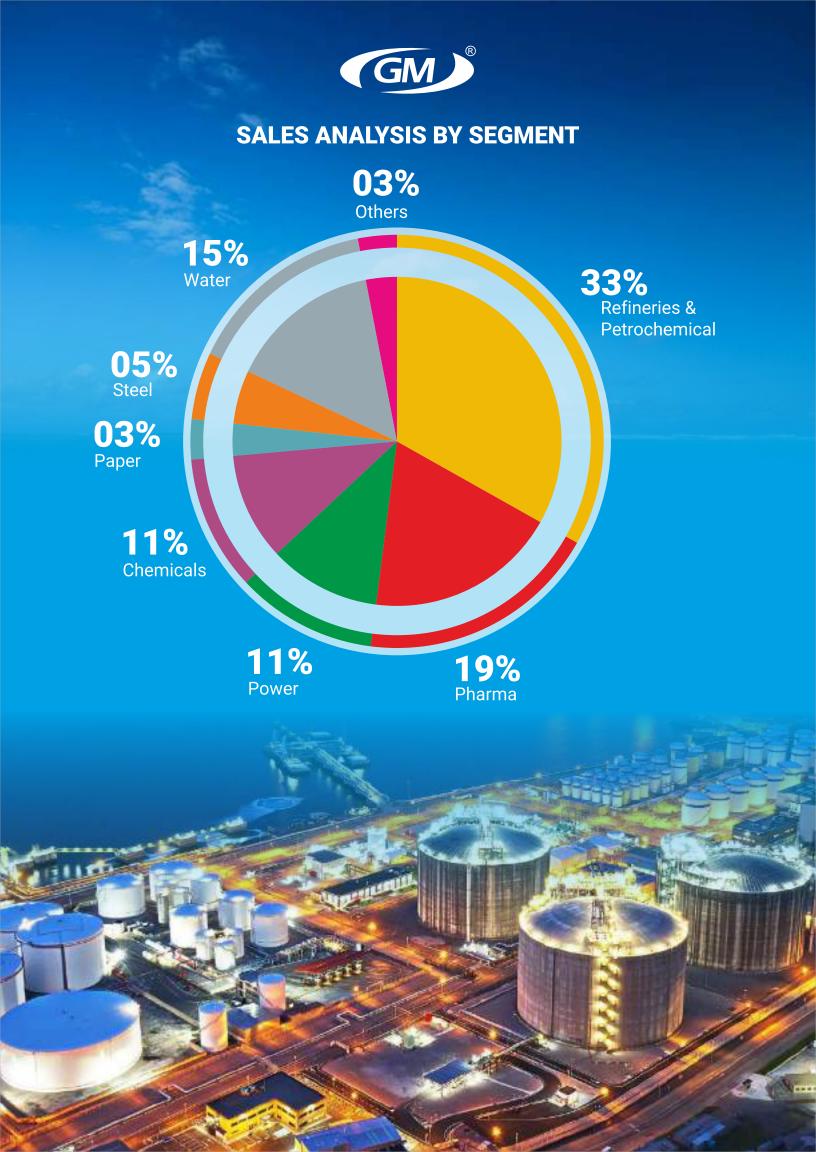

## SUPPLY REFERENCE FOR VALVES

1/B

0 X15192 KM

|                                                                                   |                                                               |                                                                                      |               |                       | 100       |      |                     | and the second second        |
|-----------------------------------------------------------------------------------|---------------------------------------------------------------|--------------------------------------------------------------------------------------|---------------|-----------------------|-----------|------|---------------------|------------------------------|
| End User / Client                                                                 | Consultant                                                    | Project Name (India)                                                                 | Size          | Class                 | Quantity  | Year | Order Value         | Valve Type                   |
| GAIL (India) Limited<br>A Government of India Undertaking<br>A MAARATINA Company  | ENGINEERS<br>INDIALIMITED<br>(A Gest, of India Unservativg)   | Dobhi Durgapur Pipeline Projects                                                     | 2" to 30"     | 600#                  | 870 Nos   | 2018 | 5.4 (Million US\$)  | Ball Valve                   |
| DANGOTE                                                                           | ENGINEERS<br>INDIA LIMITED<br>(A Gent, of India Understahing) | Petroleum Refinery & Polypropylene Plant                                             | 1/2" to 11/2" | 300#, 800#<br>& 1500# | 84490 Nos | 2018 | 1.26 (Million US\$) | Gate, Globe &<br>Check Valve |
| GAIL (India) Limited<br>A Government of India Undertaking<br>A MAKABATNA Company  |                                                               | Procurement of Ball Valve for Phulpur<br>Haldia Pipeline Project                     | 2" to 30"     | 600#                  | 225 Nos   | 2017 | 1.48 (Million US\$) | Ball Valve                   |
| M me                                                                              |                                                               | Kondaveeti Vagu & Purushothapatnam LSI                                               | 60" to 80"    | 150#                  | 48 Nos    | 2017 | 1.3 (Million US\$)  | Butterfly Valve              |
|                                                                                   | ENGINEERS<br>INDIALIMITED<br>A Grant, of India Understationg) | MR II Project at HPCL Mumbai                                                         | 2" to 32"     | 150# to 300#          | 733 Nos   | 2017 | 0.21 (Million US\$) | Gate, Globe &<br>Check Valve |
| ()<br>NATEL                                                                       | ENGINEERS<br>INDIA LIMITED<br>(A Gurt- of Joste Understation) | Terminal Ball Valve (Soft Seated) for<br>Kochi Salem LPG Pipeline Project            | 2" to 18"     | 300# & 600#           | 260 Nos   | 2016 | 0.42 (Million US\$) | Ball Valve                   |
| GAIL (India) Limited<br>A Government of India Undertaking<br>A MARARATINA Company |                                                               | Procurement of Ball Valve for Auraiya<br>Thulendi - Phulpur Section of VAPPL Project | 2" to 24"     | 600#                  | 249 Nos   | 2016 | 0.95 (Million US\$) | Ball Valve                   |
| अंधन नी में<br>क्रि<br>ONGC                                                       | ENGINEERS<br>INDIALIMITED<br>(A dart, of Index Understading)  | Neptha Pipeline Project<br>ONGC OPAL Dahej                                           | 3/4" to 16"   | 150# & 300#           | 48 Nos    | 2015 | 0.70 (Million US\$) | Ball Valve                   |